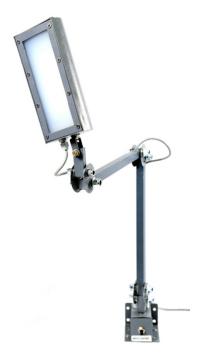

### **Specifications**

Input Voltage 24V DC / 230V AC Wattage 18 W
Operating Temp 0-70° degree SMD LED Strip Control Gear CRI 82 Typical

CCT 6500K (Cool White)
LED make Edison / Everlight / Osram
No. Of. LED's 64

Lumens 1190 Lm
Light Viewing Angle 120°
Protection Grade IP54

Lamp Head M.S. Powder Coated Aluminium Powder Coated

Weight 2.5 Kg Approx. Average Lifespan 30,000 Hrs

## **Features**

- Ideal for Machines & Equipment's requiring high light output LED's
- CE Certified
- Lamp with high grade components & excellent
   Cool Day Light illumination
- · Adjustable Arms & Head for positioning
- Rugged in construction
- Heat resistant & shock proof & easily mountable either vertically or horizontally
- Stringently checked on various criterion of performance
- Longer functional life & Cost Effective
- Modular design with Superior Finishing & tamperproof packaging
- Widely used in automobile, Production & Electrical Engineering industries