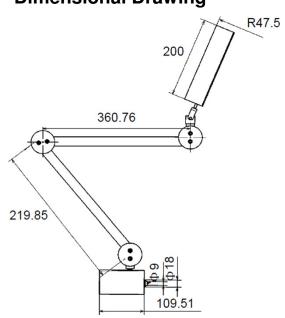

ated Aluminium Powder Coated

Weight 2.5 Kg Approx. Average Lifespan 30,000 Hrs

## **Features**

- Ideal for Machines & Equipment's requiring high light output LED's
- CE Certified
- Lamp with high grade components & excellent
   Cool Day Light illumination
- · Adjustable Arms & Head for positioning
- Rugged in construction
- Heat resistant & shock proof & easily mountable either vertically or horizontally
- Stringently checked on various criterion of performance
- Longer functional life & Cost Effective
- Modular design with Superior Finishing & tamperproof packaging
- Widely used in automobile, Production & Electrical Engineering industries

### **Ordering Code**

Internal Ballast ModelVoltageWattageSMC-CNC-ES2- 24 LED24V DC18WSMC-CNC-ES2-230 LED230V AC18W

### **Dimensional Drawing**



ISO 9001:2015 Certified